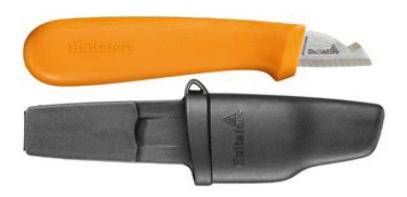

# Multi Purpose Knife with Hook

### **Features**

- Blade equipped with hook for multi purpose use
- Excellent for sheath removal of ducts
- High quality steel blade

## Application

This handy knife is suitable for a variety of operations such as sheath removal on microduct assemblies.