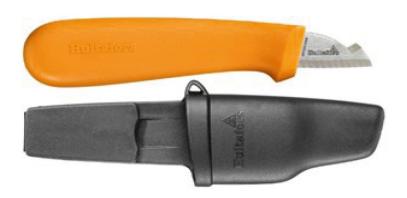

# Multi Purpose Knife with Hook

## **Features**

- Blade equipped with hook for multi purpose use
- Excellent for sheath removal of ducts
- High quality steel blade

## Application

This handy knife is suitable for a variety of operations such as sheath removal on microduct assemblies.