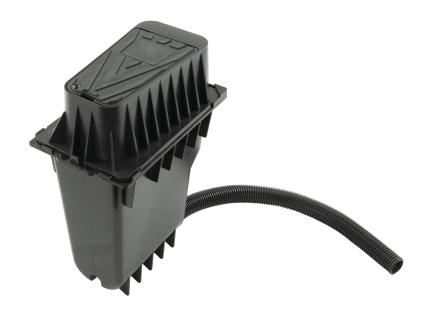

# Multi-Access Surface Box

A universal modular chamber for housing Subscriber terminations at customer demarcations.

### **Application**

The Universal Access Surface Box is developed to improve the customer connection phase. Optimal positioning of Customer surface boxes is not always possible so to 'bridge the gap' and provide a secure route to the customer boundary without the need to dig extension Ducts can be applied. Simple flexible 25mm conduits can extend from the Toby at either base level or top across the gap between Surface box and Customer demarcation.

#### **Product Information**

Alongside the Multi-Access Surface Box, the below items are available to suit your install:

- 10m flexible tube 25mm diameter
- 25mm Temp End caps