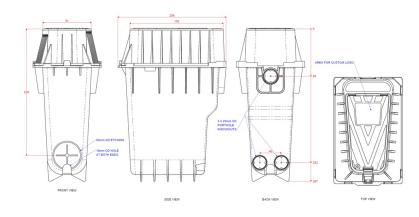

#### **Features**

- Narrow footprint for narrow trenching.
- x3 25mm conduits can extend from the Toby at either base level or top
- 285mm Depth with internal rodding/radius bend.
- Self-draining anti-slip surface, Grade C tread depth.
- Load bearing, exceeds Grade C.
- Snap close lid, with provision for security screw fixing.
- Can be embossed, for logo or wording.

### **Application**

The Universal Access Surface Box is developed to improve the customer connection phase. Optimal positioning of Customer surface boxes is not always possible so to 'bridge the gap' and provide a secure route to the customer boundary without the need to dig extension Ducts can be applied. Simple flexible 25mm conduits can extend from the Toby at either base level or top across the gap between Surface box and Customer demarcation.

#### **Technical Information**

Temperature, Operation [°C] -45 to 90

Temperature, Storage [°C] -45 to 90

**Temperature, Installation [°C]** -45 to 90

**Conformance** Able to withstand loads of up to 5.5kN in accordance with BS

5834-2 testing. Exceeding requirements for a Grade C lid.

Marking Custom branding available on top of lid