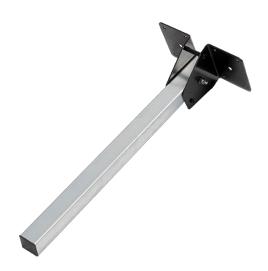

# Mobra Arm With Fixings Kit 650mm

Universal solution suitable for use in all chambers

# Design

The Hexatronic mobra arm is a universal solution utilising a uni-strut style arm to ensure compatibility across a wide range of closures and mounting hardware.

## **Product Information**

The arm and mounting plate are made of Zintec steel and the mounting plate has been powder coated for increased durability. All fittings supplied are stainless steel.