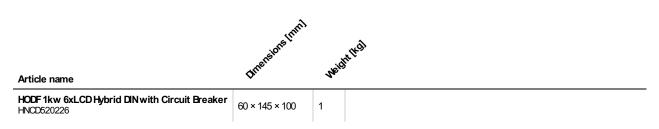

#### Features

- For DIN rail mount
- Small dimension WxHxD 60x145x100mm
- Up to 12 fibers (using 6 x LC duplex cut out slots)
- Supports SC and LC adapters
- Push-lock connector for power in and out
- Rating max 120 Vdc, 10 A
- Front serviced
- Circuit switch
- Voltage and Current sensor

#### Articles 1