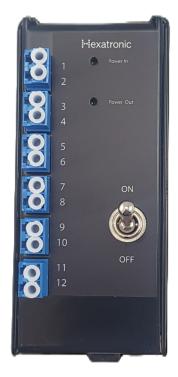

# Hybrid ODF Panel – High Power

Termination Panel with circuit switch for the Hexatronic InOne System

#### Features

- For DIN rail mount
- Small dimension WxHxD 60x145x100mm
- Up to 12 fibers (using 6 x LC duplex cut out slots)
- Supports SC and LC adapters
- Push-lock connector for power in and out
- Rating max 120 Vdc, 10 A
- Front serviced
- Circuit switch
- Voltage and Current sensor

# Design

Premounted LC duplex blue adapters and holders for splice protection sleeves enables secure termination to pigtails. Power wires from Micro hybrid cable are terminated to push-lock connectors. The unit shall be powered with enclosed power cable cord according to the enclosed installation manual. Power inlet is designed with blocking for faulty polarity connection. Blue LED at power inlet indicate correct powering and the green LED indicate power output to the system. Built in voltage and current sensor.