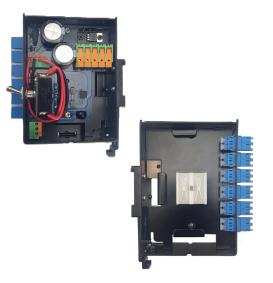

# Design

Premounted LC duplex blue adapters and holders for splice protection sleeves enables secure termination to pigtails. Power wires from Micro hybrid cable are terminated to push-lock connectors. The unit shall be powered with enclosed power cable cord according to the enclosed installation manual. Power inlet is designed with blocking for faulty polarity connection. Blue LED at power inlet indicate correct powering and the green LED indicate power output to the system. Built in voltage and current sensor.

# **Product Information**

Included materials are:

Cable ties to fastened the hybrid cable to ODF and protection tube for power cords

The termination unit is made of painted Stainless sheet steel. All products are in accordance with RoHS.