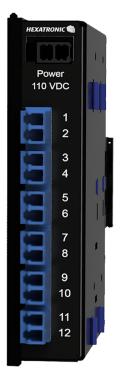

# Hybrid ODF Panel

### Features

- For DIN rail mount
- Small dimension WxHxD 32x145x120mm
- Up to 12 fibers (using 6 x LC duplex cut out slots)
- Supports SC and LC adapters
- Power inlet connector Maxi-fit
- Rating max 120 Vdc, 10 A
- Front serviced

## Design

Premounted LC duplex blue adapters and holders for splice protection sleeves enables secure termination to pigtails. Power wires from Micro hybrid cable are terminated to terminal blocks. The unit shall be powered with enclosed power cable cord according to the enclosed installation manual. Power inlet is designed with blocking for faulty polarity connection. Blue LED at power inlet indicate correct powering.