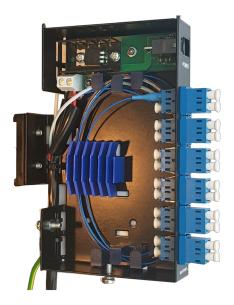

## Design

Premounted LC duplex blue adapters and holders for splice protection sleeves enables secure termination to pigtails. Power wires from Micro hybrid cable are terminated to terminal blocks. The unit shall be powered with enclosed power cable cord according to the enclosed installation manual. Power inlet is designed with blocking for faulty polarity connection. Blue LED at power inlet indicate correct powering.

Tool-less mounting of the unit to standard DIN rail ensure fast and smoth installation. The optical performance of the ODF connections used in the Hexatronic systems is ensuring the right quality and stability over time.

### **Product Information**

Included materials are:

- Cable ties to fastened the hybrid cable to ODF and protection tube for power cords
- Power cord with MegaFit connector and open end for connection to DC power unit