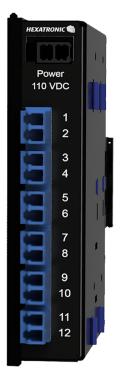

### Features

- For DIN rail mount
- Small dimension WxHxD 32x145x120mm
- Up to 12 fibers (using 6 x LC duplex cut out slots)
- Supports SC and LC adapters
- Power inlet connector Maxi-fit
- Rating max 120 Vdc, 10 A
- Front serviced

## Design

Premounted LC duplex blue adapters and holders for splice protection sleeves enables secure termination to pigtails. Power wires from Micro hybrid cable are terminated to terminal blocks. The unit shall be powered with enclosed power cable cord according to the enclosed installation manual. Power inlet is designed with blocking for faulty polarity connection. Blue LED at power inlet indicate correct powering.