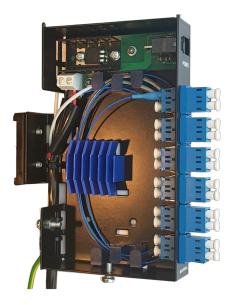

## Design

Premounted LC duplex blue adapters and holders for splice protection sleeves enables secure termination to pigtails. Power wires from Micro hybrid cable are terminated to terminal blocks. The unit shall be powered with enclosed power cable cord according to the enclosed installation manual. Power inlet is designed with blocking for faulty polarity connection. Blue LED at power inlet indicate correct powering.

Tool-less mounting of the unit to standard DIN rail ensure fast and smoth installation. The optical performance of the ODF connections used in the Hexatronic systems is ensuring the right quality and stability over time.