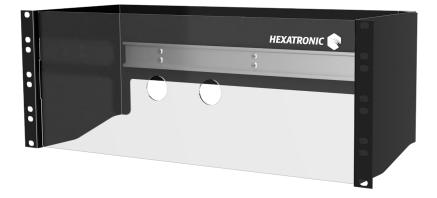

## Application

The mounting frame for the Hexatronic InOne Hybrid Distribution Node handles all necessary components for power feeding and fiber termination of the InOne fiber cables. Hybrid termination panels (hybrid ODFs), power rectifiers and redundancy controllers are easily arranged in the same frame module.

### Design

The mounting frame is designed for mounting into 19" frames. Power and fiber termination modules are mounted in the integrated DIN-rail. The frame is delivered with a protective transparent cover.