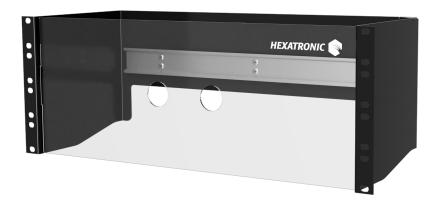

# Application

The mounting frame for the Hexatronic InOne Hybrid Distribution Node handles all necessary components for power feeding and fiber termination of the InOne fiber cables. Hybrid termination panels (hybrid ODFs), power rectifiers and redundancy controllers are easily arranged in the same frame module.

# Design

The mounting frame is designed for mounting into 19" frames. Power and fiber termination modules are mounted in the integrated DIN-rail. The frame is delivered with a protective transparent cover.

### Article name

**HDN Rackmount frame 19" 4U** HNCD520235