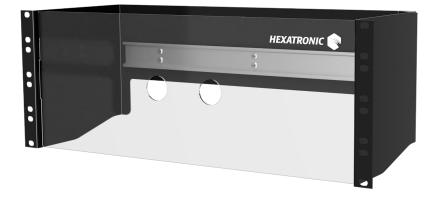

## Application

The mounting frame for the Hexatronic InOne Hybrid Distribution Node handles all necessary components for power feeding and fiber termination of the InOne fiber cables. Hybrid termination panels (hybrid ODFs), power rectifiers and redundancy controllers are easily arranged in the same frame module.

#### Design

The mounting frame is designed for mounting into 19" frames. Power and fiber termination modules are mounted in the integrated DIN-rail. The frame is delivered with a protective transparent cover.