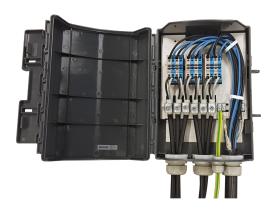

## Application

Cable and termination box system for interconnecting power between RRU and the RBS in outdoor radio base applications.

## Design

The Power Termination Box is designed to handle up to 6 RRU systems. Termination blocks are spring loaded for easier termination of power cords. Bridgable to support higher power load on dedicated wire combinations. Groundbar with wire termination from multi power feeder cable and site ground. Termination of power jumper cables to RRU in terminal blocks with screen termination to groundbar by standard cable fastenings. Cable glands for jumper power cables are equipped with grommets to handle three cables each.

The Power Termination Box is made of UV-protective plastics, Polycarbonate (PC). The box is intended for mounting on poles up to  $\emptyset$ 110 mm with hose clamps or wall mounting with use of enclosed fastening elements.