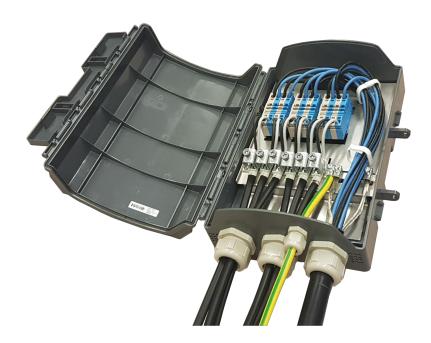

## Application

Cable and termination box system for interconnecting power between RRU and the RBS in outdoor radio base applications.

## Design

The Power Termination Box is designed to handle up to 6 RRU systems. Termination blocks are spring loaded for easier termination of power cords. Bridgable to support higher power load on dedicated wire combinations. Groundbar with wire termination from multi power feeder cable and site ground. Termination of power jumper cables to RRU in terminal blocks with screen termination to groundbar by standard cable fastenings. Cable glands for jumper power cables are equipped with grommets to handle three cables each.

The Power Termination Box is made of UV-protective plastics, Polycarbonate (PC). The box is intended for mounting on poles up to  $\emptyset$ 110 mm with hose clamps or wall mounting with use of enclosed fastening elements.