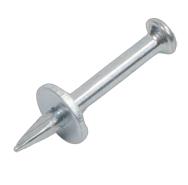

# Pin Steel No 2

Durable steel pins with an integrated washer designed for securing labels onto telegraph poles.

## Design

Durable steel pins with an integrated washer designed for securing labels, such as the CAUTION

OVERHEAD label, onto telegraph poles.

Dimensions for 25mm capping Nail

Overall length 25mm

Head Dia 4.6mm

Washer Dia 8.5mm

Washer thickness 1mm

Nail main pin 2.6mm Dia

Material: Carbon Steel #60 Core Hardness: 53-58HRC