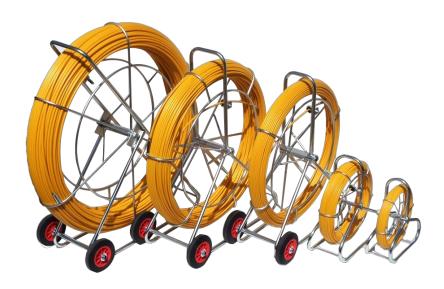

### **Features**

- The 6mm Continuous Rod comes on a free-standing frame.
- The 9mm, 11mm and 14mm Continuous Rods come complete on a mobile frame for convenient mobility.
- Zinc-plated finish.
- All units are designed and built for easy handling.
- A wide range of accessories available.
- The Rods come complete with end connectors and guide tip

The 6mm versions are mounted on a self-supporting frame, while the 9mm, 11mm, and 14mm rods come with a mobile frame for convenient mobility.

#### Continuous Rods

- Conduit Rod 6mm x 60m High free-standing reel FOTT-LCR6-60ROD
- Conduit Rod 6mm x 100m High free-standing reel FOTT-LCR6-100ROD
- Conduit Rod 9mm x 100m High mobile reel FOTT-LCR9-100ROD
- Conduit Rod 9mm x 150m High mobile reel FOTT-LCR9-150ROD
- Conduit Rod 11mm x 200m High mobile reel FOTT-LCR11-200ROD
- Conduit Rod 11mm x 300m High mobile reel FOTT-LCR11-300ROD
- Conduit Rod 14mm x 250m High mobile reel FOTT-LCR14-250ROD
- Conduit Rod 14mm x 350m High mobile reel FOTT-LCR14-350ROD