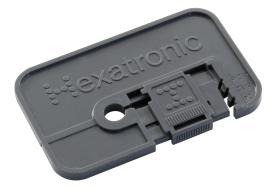

# Swift Ferrule Assembly Tool

Ferrule Crown Installation Tool and Cable Stripper

#### Features

- Compact/smart design
- Safely and quickly installs ferrule crown
- Useable on all three diameters of Stingray
- 1mm to 1.6mm, 2 to 24f Stingray
- Ensures clean, smooth strips with every use.
- Made from recycled post-industrial polycarbonate.

# Application

Designed for safely installing the crown onto the air blown fibre ferrule and for stripping Hexatronic's air blown fibre (Stingray). Three diameters are available with the tool ranging from 2-6f, 8-12f, and 24f.

# Design

All stripping surfaces are quality manufactured to precise tolerances to ensure clean, smooth strips every use.

Made from recycled post-industrial polycarbonate ergonomically designed to fit comfortably in either hand, reducing the risk of injury from repetitive stripping function.

#### Installation Notes

This tool is specially designed for the Hexatronic Stingray air blown fibers only. Do not use for other types of air blown fibers. The three grooves have different depths. Ensure to use the correct groove for your specific type of Stingray fiber. Do not twist the tool when pressing together. See instructions before use.