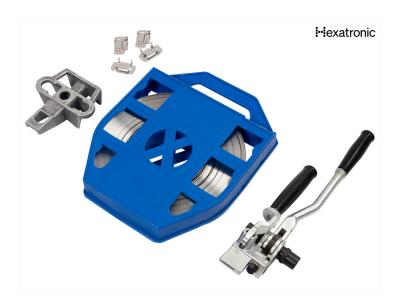

### Design

Used in conjunction with the Stainless Steel Buckle and the Ratchet Pole Banding Tool

#### Article name

Stainless Steel Buckles FOTT-SS-STRAP-BUCK

**Banding Stainless Steel 20mm x 50m** FOTX-ACAD-SB204

Ratchet Pole Banding Tool FOTT-RATCHET-TOOL

**Universal Pole Bracket UPB** FOTX-ACAD-UPB