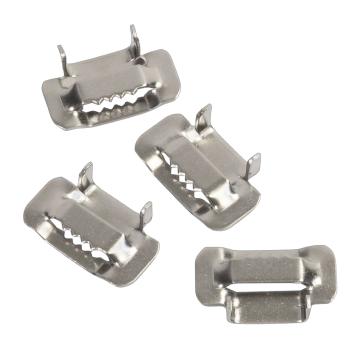

# Stainless Steel Buckle

High-tensile buckle to secure the Stainless Steel Banding

### **Features**

- Reinforced buckles to enable easy and fast installation
- Can be installed with our Ratchet Pole Banding Tool
- 20mm width