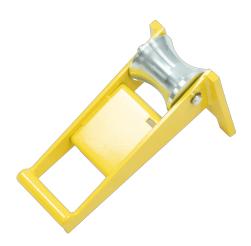

## Cable Duct Lightweight Roller Rope Guide

Reliable and effective tool for guiding small ropes and cables through joint boxes during installation

## **Features**

- Lightweight metal roller designed for use with small ropes and cables.
- Ideal for preventing damage to cabling ropes during installation.
- Specifically designed for use at joint boxes.
- Helps to guide cabling ropes smoothly through joint boxes.
- Also known as the BT Roller Rope Guiding Surface.
- A must-have tool for any telecom professional involved in FTTH installation

## Design

The Cable Duct Lightweight Roller Rope Guide is a must-have tool for telecom professionals, designed to prevent damage to cabling ropes during installation by guiding them smoothly through joint boxes, featuring a lightweight metal roller that is perfect for small ropes and cables, and commonly known as the BT Roller Rope Guiding Surface.