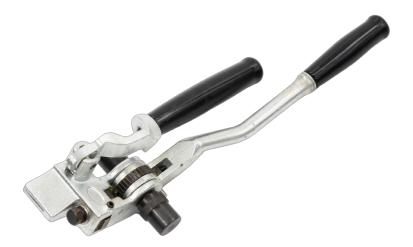

# Ratchet Pole Banding Tool

Universal ratchet used to securely attach the Banding to telegraph poles.

#### **Features**

- Suitable for the attachment of a Universal Pole Bracket (UPB)
- Designed to securely attach the Stainless Steel Banding to poles in situations where drilling is prohibited.

# Design

Introducing our Ratchet Pole Banding Tool, the perfect solution for securely attaching Stainless Steel Banding to poles in drill-free environments. This versatile tool easily pairs with our Stainless Steel Banding and Buckle system, whilst also being compatible with our Universal Pole Brackets (UPB).