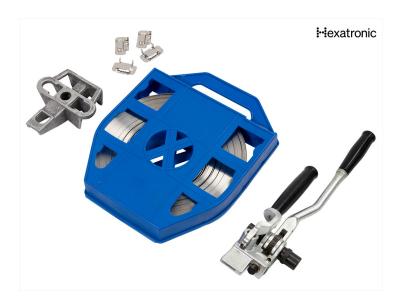

# Design

Introducing our Ratchet Pole Banding Tool, the perfect solution for securely attaching Stainless Steel Banding to poles in drill-free environments. This versatile tool easily pairs with our Stainless Steel Banding and Buckle system, whilst also being compatible with our Universal Pole Brackets (UPB).

#### Article name

Ratchet Pole Banding Tool FOTT-RATCHET-TOOL

Banding Stainless Steel 20mm x 50m FOTX-ACAD-SB204

Stainless Steel Buckles FOTT-SS-STRAP-BUCK

**Universal Pole Bracket UPB** FOTX-ACAD-UPB