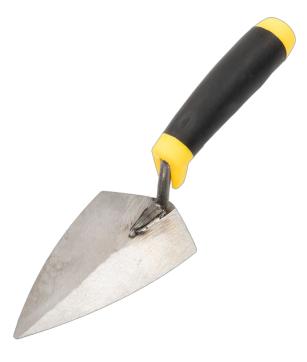

# **Pointing Trowel**

Durable carbon steel blade and hardwood handle make this tool perfect for brick, block, paving, and stonework

#### Features

- Crafted from toughened and tempered carbon steel
- Featuring a contoured hardwood handle with a secure crimped ferrule
- Protective full lacquer coating
- Ensures extended durability with regular maintenance
- Ideal for precision work on brick, block, paving, and stonework