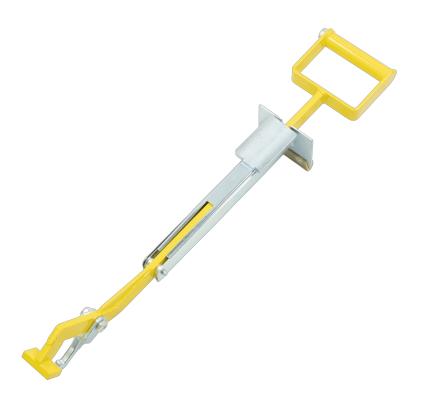

## Joint Box Key No.5 Balanced Leg

A lever-action pit lifter key designed for joint box and concrete cover lifting

## **Features**

- Lever action design for efficient and easy lifting of joint box and concrete covers
- Counterbalanced leg adds safety to the lifting operation
- Also known as BT Key Joint Box 5

## Design

The Joint Box Key No.5 Balanced Leg is an essential tool for lifting joint boxes and light concrete footway/driveway covers. With its lever action design and supporting counterbalanced leg, it provides a safe and efficient lifting operation. Also known as BT Key Joint Box 5, this tool is a must-have for any telecom or fiber optic installation professional.