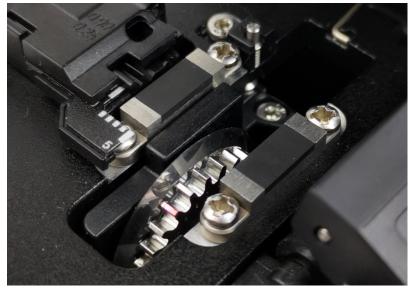

#### Design

V10 Pro aims to be the most accurate and advanced cleaver produced in the market. The cleaves are made in a single, swift action (One step) with fully automatic blade rotation after each cleaves to ensure the best cleave results are produced. V10 Pro is equipped with a universal holder, applicable to 250µm fiber cable, 900µm fiber cable, flat cable, ribbon fiber, and jumper cable. It also has an

## **:**•:exatronic

automatic collector for fiber shards and offcuts. Cleaving over 60,000 times, the V10 Pro remains to be completely maintenance-free.