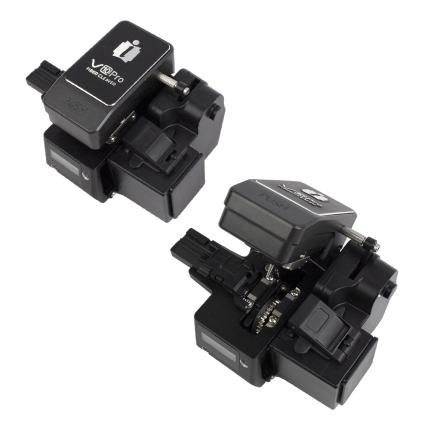

# INNO V10 Pro Cleaver

Fully automatic, precision optic fiber cleaver

#### Design

V10 Pro aims to be the most accurate and advanced cleaver produced in the market. The cleaves are made in a single, swift action (One step) with fully automatic blade rotation after each cleaves to ensure the best cleave results are produced. V10 Pro is equipped with a universal holder, applicable to 250µm fiber cable, 900µm fiber cable, flat cable, ribbon fiber, and jumper cable. It also has an