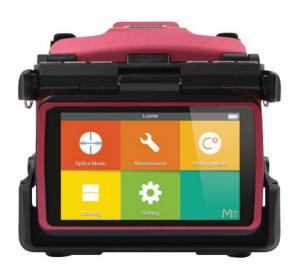

### Design

M7, an active clad-alignment splicer with ultra-portable design, is the most efficient fusion splicer in the market. This small but accurate fusion splicer inherits many remarkable functionalities from sister products. M7's 4.3 inch high-resolution color LCD touch screen with user-friendly intuitive GUI (Graphic User Interface) offers large and clear fibre images to users. Moreover, the adjustable strap hanger make users to customize M7 for their working condition.

#### Double Tapping

By double-tapping the screen, users can zoom in the fiber image to the industry's highest magnification of 400x. Fiber condition can be easily checked with unaided eyes.