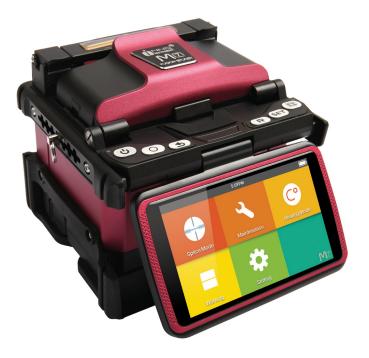

# INNO | M7 – Active Clad-Alignment Splicer

The INNO M7 is an active clad-alignment splicer with an ultra-portable design

#### Features

- Changeable holder for multi-functional splicing
- Electrode with long life
- 2 Bright LEDs for dark environment
- Ceramic Clamp Improved durability
- Detachable heat oven for SOC
- Adjustable Strap Hanger
- 4.3" Touch Screen with Smart GUI The Highest 400X magnification, Double Tap to Zoom in & out

### Design

M7, an active clad-alignment splicer with ultra-portable design, is the most efficient fusion splicer in the market. This small but accurate fusion splicer inherits many remarkable functionalities from sister products. M7's 4.3 inch high-resolution color LCD touch screen with user-friendly intuitive GUI (Graphic User Interface) offers large and clear fibre images to users. Moreover, the adjustable strap hanger make users to customize M7 for their working condition.