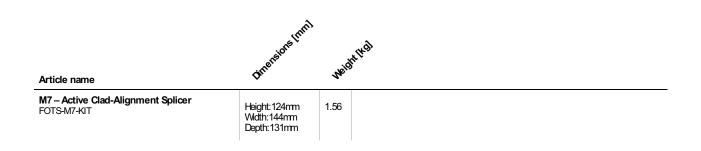

Screen with Smart GUI The Highest 400X magnification, Double Tap to Zoom in & out

### Design

M7, an active clad-alignment splicer with ultra-portable design, is the most efficient fusion splicer in the market. This small but accurate fusion splicer inherits many remarkable functionalities from sister products. M7's 4.3 inch high-resolution color LCD touch screen with user-friendly intuitive GUI (Graphic User Interface) offers large and clear fibre images to users. Moreover, the adjustable strap hanger make users to customize M7 for their working condition.

#### Double Tapping

By double-tapping the screen, users can zoom in the fiber image to the industry's highest magnification of 400x. Fiber condition can be easily checked with unaided eyes.

## **Technical Details**





Articles 1