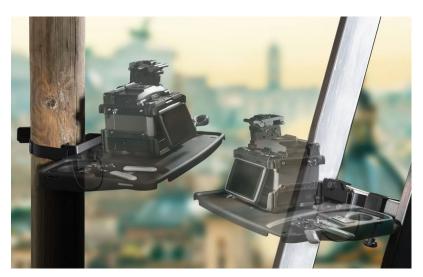

# **Product Information**

The splice tray set allows users the ability to fix their splicing machine, cleaver and all the tools you need for FTTH applications. It can be worn, installed on a pole, on a ladder or on a tripod to maximize efficiency.

# **Technical Information**

**Product Color** 

Ordering Information

Black

Optional accessories available; Pole clamp Ladder bracket Tripid

#### Article name

Pole Clamp FOTS-INNO-POLE-CLAMP

Ladder Clamp FOTS-INNO-LADDER-CLAMP

Tripod Stand FOTS-INNO-TRIPOD-STAND