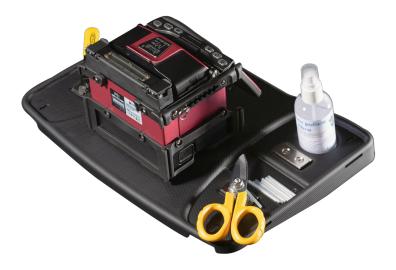

#### **Features**

- Magnetic fixing system
- Compartment for cleaning fluids
- Splice protection sleeve tray
- Lightweight, mobile tray of just 1.25kg of weight
- Optional tripod, ladder bracket and pole clamp to suit your environment

# Design

Fix the splicer and cleaver with the supplied screws or double-sided stretches. Thanks to the magnets, your tools are also safe.

Optimize your time and reduce the risk of damaging equipment: work efficaciously and maximize your profits.

# **Product Information**

The splice tray set allows users the ability to fix their splicing machine, cleaver and all the tools you need for FTTH applications. It can be worn, installed on a pole, on a ladder or on a tripod to maximize efficiency.