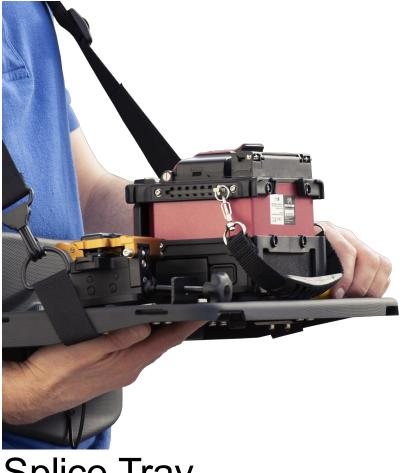

# Splice Tray

Mobile splice-tray workstation, suitable in many environments

# **Product Information**

The splice tray set allows users the ability to fix their splicing machine, cleaver and all the tools you need for FTTH applications. It can be worn, installed on a pole, on a ladder or on a tripod to maximize efficiency.