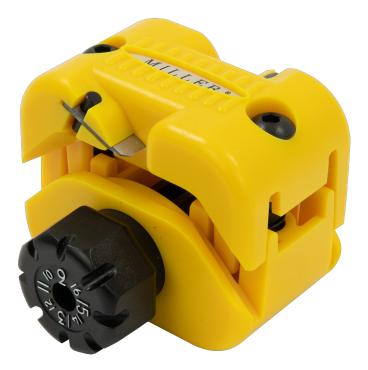

### Features

- Rugged polymer construction is lightweight & durable.
- Convenient built-in sizing channels quickly determine proper setting for a wide variety of loose tube cables.
- 16 unique diameter settings accommodate loose tubes ranging from 1 mm to 3 mm.

## Design

Safe, compact & ergonomic design fits comfortably in hand for easy operation without risk of injury. Patent-pending design features a self aligning, easy-to-load buffer tube channel that supports & guides the tube through precision shaving operation.

Built-in sizing channels determine proper setting for loose tube cables.

Precise self-aligning channel supports and guides tube while shaving.

Spring-loaded design eliminates need to lock or clamp tool while in use.

Fixed stainless steel blades require no adjustments and replace easily.