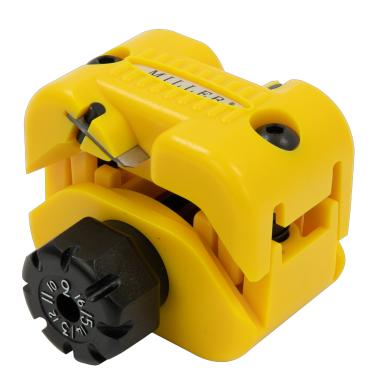

#### **Features**

- Rugged polymer construction is lightweight & durable.
- Convenient built-in sizing channels quickly determine proper setting for a wide variety of loose tube cables.
- 16 unique diameter settings accommodate loose tubes ranging from 1 mm to 3 mm.

## Design

Safe, compact & ergonomic design fits comfortably in hand for easy operation without risk of injury. Patent-pending design features a self aligning, easy-to-load buffer tube channel that supports & guides the tube through precision shaving operation.

Built-in sizing channels determine proper setting for loose tube cables.

Precise self-aligning channel supports and guides tube while shaving.

Spring-loaded design eliminates need to lock or clamp tool while in use.