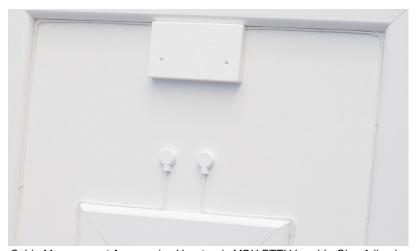

Discreet Customer Lead-In

Compact Lead-In is designed to be used as part of the Discreet Cabling Solution when cables need to pass through an interior wall. Dimensions - 34x27x10mm