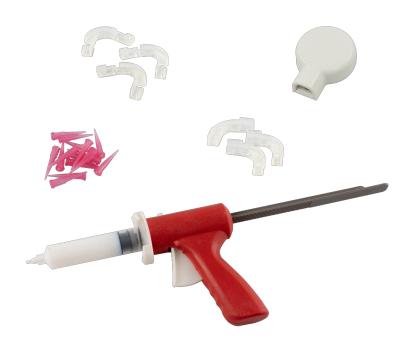

### **Features**

- Adhesive: Clear Setting
- Adhesive: White during Application
- Adhesive: Accurate Handheld dispenser
- Adhesive: 50ml Cartridge
- Radius: Clear Bend Radius Cable Retainers
- Radius: Self Adhesive Backed
- Radius: Transparent Material
- Radius: Suitable for 1-3mm Cable
- Lead-In: Compact
- Lead-In: Discreet
- Lead-In: Adhesive backed
  - Lead-In: Suitable for cables up to 4.5mm in diameter

Design

Discreet Adhesive and Dispenser

The Discreet Adhesive dispenser is a fast and simple method to deploy cables quickly along Walls/Ceilings. Hexatronic Discreet NanoClips ensure that installations can comply with 18th Edition Regulations. The Discreet Cable adhesive is a white water-based product that makes it possible to adhere Cables to various Surfaces. Provided in a compact dispenser tube the Discreet PVA adhesive is well suited to the installation of Low weight fibre cables to Walls and Ceilings. Coupled with the Discreet Cable fixings Hexatronic Cables can be deployed quickly in compliance with 18th Edition regulations.

Fine Applicator Tip For Adhesive Grey [16AWG/1.22mm] pack of 25 FOAM-DIS-ADHTIP-16AWG

Fine Applicator Tip For Adhesive Pink [20AWG/0.61mm] pack of 25 FOAM-DIS-ADHTIP-20AWG

**Discreet Adhesive** FOAM-DIS-ADH-01

**Discreet Adhesive and Dispenser** FCAM-DIS-ADH

Discreet Dispenser Gun FOAM-DIS-GUN-01