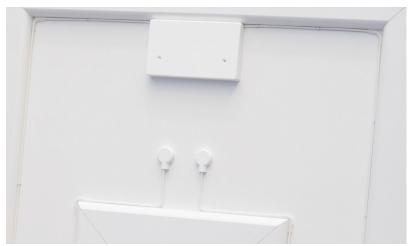

Discreet Customer Lead-In

Compact Lead-In is designed to be used as part of the Discreet Cabling Solution when cables need to pass through an interior wall. Dimensions - 34x27x10mm

#### **Technical Details**

Customer Point of Entry Box MDU Discreet Hexatronic FTTH Fiber Optic Wall
Box

Cable Management Accessories Hexatronic MDU FTTH Lead In Glue Adhesive Clear Bend Radius Cable Retainers Discreet Fibre Optic