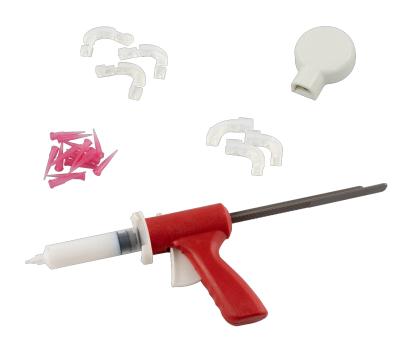

Design

Discreet Adhesive and Dispenser

The Discreet Adhesive dispenser is a fast and simple method to deploy cables quickly along Walls/Ceilings. Hexatronic Discreet NanoClips ensure that installations can comply with 18th Edition Regulations. The Discreet Cable adhesive is a white water-based product that makes it possible to adhere Cables to various Surfaces. Provided in a compact dispenser tube the Discreet PVA adhesive is well suited to the installation of Low weight fibre cables to Walls and Ceilings. Coupled with the Discreet Cable fixings Hexatronic Cables can be deployed quickly in compliance with 18th Edition regulations.

Discreet Cable Bend Radius Protection

The Clear PP material forms around the cable to securely retain the fiber to the wall. Supplied in Packs of 10 the Radius protectors can be used to provide discreet and secure indoor cable installations. Used along cable installation internally the Clear Discreet Bend radius protectors enable cables to be installed tight to Door Frames, Ceilings and walls. Ensuring that the minimum bend radius is maintained is critical to ensure that Subscribers optical power levels are maintained. Cable compatibility 1-3mm, G657A2 / G657B3

Discreet Customer Lead-In

Compact Lead-In is designed to be used as part of the Discreet Cabling Solution when cables need to pass through an interior wall. Dimensions - 34x27x10mm

**Discreet Adhesive and Dispenser** FCAM-DIS-ADH

**Discreet Dispenser Gun** FOAM-DIS-GUN-01