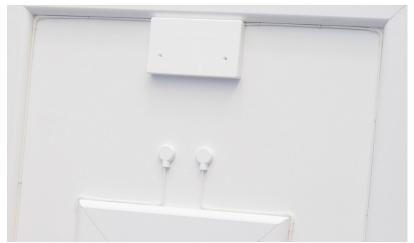

Discreet Customer Lead-In

Compact Lead-In is designed to be used as part of the Discreet Cabling Solution when cables need to pass through an interior wall. Dimensions - 34x27x10mm