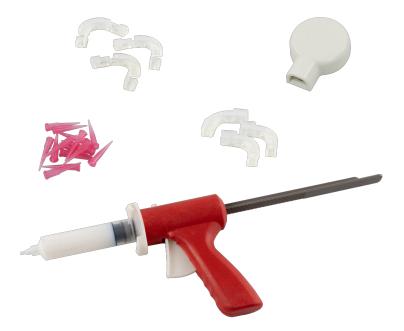

# Design

Discreet Adhesive and Dispenser

The Discreet Adhesive dispenser is a fast and simple method to deploy cables quickly along Walls/Ceilings. Hexatronic Discreet NanoClips ensure that installations can comply with 18th Edition Regulations. The Discreet Cable adhesive is a white water-based product that makes it possible to adhere Cables to various Surfaces. Provided in a compact dispenser tube the Discreet PVA adhesive is well suited to the installation of Low weight fibre cables to Walls and Ceilings. Coupled with the Discreet Cable fixings Hexatronic Cables can be deployed quickly in compliance with18th Edition regulations.

Discreet Cable Bend Radius Protection

The Clear PP material forms around the cable to securely retain the fiber to the wall. Supplied in Packs of 10 the Radius protectors can be used to provide discreet and secure indoor cable installations. Used along cable installation internally the Clear Discreet Bend radius protectors enable cables to be installed tight to Door Frames, Ceilings and walls. Ensuring that the minimum bend radius is maintained is critical to ensure that Subscribers optical power levels are maintained. Cable compatibility 1-3mm, G657A2 / G657B3

Discreet Customer Lead-In

Compact Lead-In is designed to be used as part of the Discreet Cabling Solution when cables need to pass through an interior wall. Dimensions - 34x27x10mm

#### Article name

Bend Radius Protector, External Bend 3mm, Clear x100 FOAM-DIS-EXT-CL

Bend Radius Protector, Internal Bend 3mm, Clear x100  $\mbox{FOAM-DIS-INT-CL}$ 

Discreet Internal Lead-In Cover FOAM-DIS-CLI-WH-ADH

Fine Applicator Tip For Adhesive Grey [16AWG/1.22mm] pack of 25 FOAM-DIS-ADHTIP-16AWG

Fine Applicator Tip For Adhesive Pink [20AWG/0.61mm] pack of 25 FOAM-DIS-ADHTIP-20AWG

Discreet Adhesive FOAM-DIS-ADH-01

Discreet Adhesive and Dispenser FCAM-DIS-ADH

Discreet Dispenser Gun FOAM-DIS-GUN-01