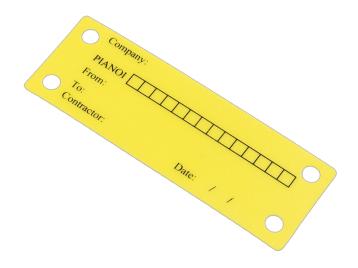

## **PIANOI** Cabling Label

Used to identifying newly installed cables

## Features

- 250 per packet
- Perfect for easily identifying newly installed cables
- Measure 100mm x 35mm
- Pre cut holes in each corner for use with cable ties

## Design

The PIANOI White Labels are perfect for easily identifying newly installed cables. These labels measure 100mm x 35mm and are supplied convenient reels of 250, each with pre cut holes in each corner, allowing you to secure them in place effortlessly using cable ties. Ensure your cables are properly marked and organized with these practical labels.