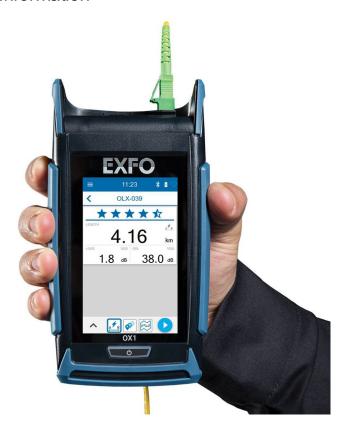

#### **Features**

- Displays fibre length, loss and optical return loss (ORL) in under 3 seconds, with single-ended process
- On-the-spot detection and location of common causes of failures using EXFO's patented Fault
  Xolorer™
- Intelligent device: no settings required—making it an essential multimeter for any frontline technician in their toolkit
- Built-in power checker and light source
- Patented EXFO Advisor™ 5-star rating scale: qualitative approach to assess fibre links
- A go/no-go tester for day-to-day installation and repair work
- Save on cost of ownership: lifetime calibration, no factory returns thanks to EXFO patented Click-Out™ optical connector
- Rechargeable battery for over 10 hours of use on a single charge 3-year warranty

Fibre health check-up

Power level testing

Insertion loss and ORL testing

Fibre break location

Fault identification and location (splices, connectors, macrobends)