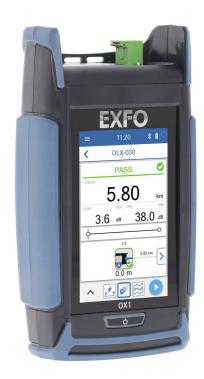

#### **Features**

- Displays fibre length, loss and optical return loss (ORL) in under 3 seconds, with single-ended process
- On-the-spot detection and location of common causes of failures using EXFO's patented Fault
  Xolorer™
- Intelligent device: no settings required—making it an essential multimeter for any frontline technician in their toolkit
- Built-in power checker and light source
- Patented EXFO Advisor™ 5-star rating scale: qualitative approach to assess fibre links
- A go/no-go tester for day-to-day installation and repair work
- Save on cost of ownership: lifetime calibration, no factory returns thanks to EXFO patented Click-Out™ optical connector
- Rechargeable battery for over 10 hours of use on a single charge 3-year warranty

Fibre health check-up

Power level testing

Insertion loss and ORL testing

Fibre break location

Fault identification and location (splices, connectors, macrobends)