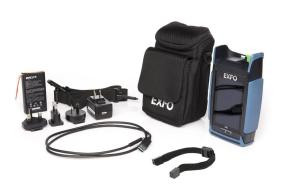

### Articles 3

| Article name time teigne from the special tradition to the special tradition tradition to the special tradition tradition to the special tradition |               |     |  |
|--------------------------------------------------------------------------------------------------------------------------------------------------------------------------------------------------------------------------------------------------------------------------------------------------------------------------------------------------------------------------------------------------------------------------------------------------------------------------------------------------------------------------------------------------------------------------------------------------------------------------------------------------------------------------------------------------------------------------------------------------------------------------------------------------------------------------------------------------------------------------------------------------------------------------------------------------------------------------------------------------------------------------------------------------------------------------------------------------------------------------------------------------------------------------------------------------------------------------------------------------------------------------------------------------------------------------------------------------------------------------------------------------------------------------------------------------------------------------------------------------------------------------------------------------------------------------------------------------------------------------------------------------------------------------------------------------------------------------------------------------------------------------------------------------------------------------------------------------------------------------------------------------------------------------------------------------------------------------------------------------------------------------------------------------------------------------------------------------------------------------------|---------------|-----|--|
| Optical Explorer - 1310/1550/1650<br>FEQO-OX1-PRO-MI-XX                                                                                                                                                                                                                                                                                                                                                                                                                                                                                                                                                                                                                                                                                                                                                                                                                                                                                                                                                                                                                                                                                                                                                                                                                                                                                                                                                                                                                                                                                                                                                                                                                                                                                                                                                                                                                                                                                                                                                                                                                                                                        | 171 × 93 × 48 | 0.5 |  |
| Optical Explorer - 1310/1550<br>FEQO-OX1-PRO-I-XX                                                                                                                                                                                                                                                                                                                                                                                                                                                                                                                                                                                                                                                                                                                                                                                                                                                                                                                                                                                                                                                                                                                                                                                                                                                                                                                                                                                                                                                                                                                                                                                                                                                                                                                                                                                                                                                                                                                                                                                                                                                                              | _             | _   |  |
| Launch Lead - SC/APC-LC/APC 20M<br>FEQO-TCB-SM-SCA-LCA-20                                                                                                                                                                                                                                                                                                                                                                                                                                                                                                                                                                                                                                                                                                                                                                                                                                                                                                                                                                                                                                                                                                                                                                                                                                                                                                                                                                                                                                                                                                                                                                                                                                                                                                                                                                                                                                                                                                                                                                                                                                                                      | _             | _   |  |