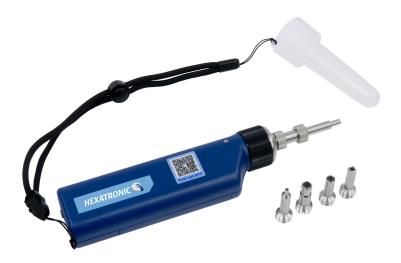

#### **Product Information**

Home Connection Inspection Probe includes:

- Probe LC/APC female bulkhead (adapter) tip
- EGW Probe SC/APC female bulkhead (adapter) tip
- EGW Universal 1.25mm/APC male tip for APC fiber
- EGW Universal 2.5mm/APC male tip for APC fiber
- Lightweight bag for storage
- USB C charging cable and sockets
- User manual