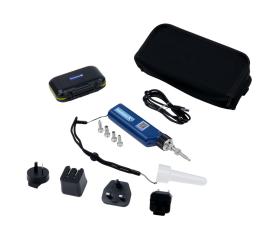

#### **Product Information**

Home Connection Inspection Probe includes:

- Probe LC/APC female bulkhead (adapter) tip
- EGW Probe SC/APC female bulkhead (adapter) tip
- EGW Universal 1.25mm/APC male tip for APC fiber
- EGW Universal 2.5mm/APC male tip for APC fiber
- Lightweight bag for storage
- USB C charging cable and sockets
- User manual