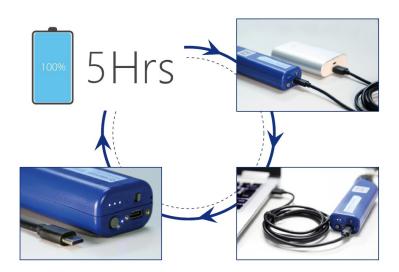

Built-in rechargeable intelligent battery, duration up to 5 hours in a single operation. It also can be used while charging. Equipped with a universal USB Type C charging interface, which is compatible with various charging devices, such as PC's USB interface, power bank etc. Users do not need to carry a dedicated charging device.