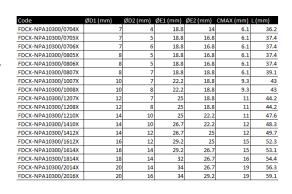

## Articles 44

|                                                                      | . ۸   | ر من   |
|----------------------------------------------------------------------|-------|--------|
| Article name                                                         | colo  | Layout |
| Duct ENDCAP-Clear-Direct Bury 3 mm<br>FDCX-NPA10100/03X              | Gear  | 3      |
| Duct ENDCAP-Clear-Direct Bury 4 mm<br>FDCX-NPA10100/04X              | Clear | 4      |
| Duct ENDCAP-Clear-Direct Bury 5 mm<br>FDCX-NPA10100/05X              | Clear | 5      |
| Duct ENDCAP-Clear-Direct Bury 6 mm<br>FDCX-NPA10100/06X              | Clear | 6      |
| Duct ENDCAP-Clear-Direct Bury 7 mm<br>FDCX-NPA10100/07X              | Clear | 7      |
| Duct ENDCAP-Clear-Direct Bury 8 mm<br>FDCX-NPA10100/08X              | Clear | 8      |
| Duct ENDCAP-Clear-Direct Bury 10 mm<br>FDCX-NPA10100/10X             | Clear | 10     |
| Duct ENDCAP-Clear-Direct Bury 12 mm<br>FDCX-NPA10100/12X             | Clear | 12     |
| Duct ENDCAP-Clear-Direct Bury 14 mm<br>FDCX-NPA10100/14X             | Clear | 14     |
| Duct ENDCAP-Clear-Direct Bury 16 mm<br>FDCX-NPA10100/16X             | Clear | 16     |
| Duct ENDCAP-Clear-Direct Bury 18 mm<br>FDCX-NPA10100/18X             | Clear | 18     |
| Duct ENDCAP-Clear-Direct Bury 20 mm<br>FDCX-NPA10100/20X             | Clear | 20     |
| Duct ENDCAP-Clear-Direct Bury 25 mm<br>FDCX-NPA10100/25X             | Clear | 25     |
| Duct CONNECTOR Straight-Clear-Direct Bury 3/2.5 mm FDCX-NPA10200/03X | Clear | 3/2.5  |
| Duct CONNECTOR Straight-Clear-Direct Bury 4/3 mm FDCX-NPA10200/04X   | Clear | 04/03- |
| Duct CONNECTOR Straight-Clear-Direct Bury 5/4 mm FDCX-NPA10200/05X   | Clear | 5/4.3  |
| Duct CONNECTOR Straight-Clear-Direct Bury 6/5 mm FDCX-NPA10200/06X   | Clear | 6/5.3  |
| Duct CONNECTOR Straight-Clear-Direct Bury 7/6 mm FDCX-NPA10200/07X   | Clear | 7/6.1  |
| Duct CONNECTOR Straight-Clear-Direct Bury 8/6 mm FDCX-NPA10200/08X   | Clear | 8/6.1  |
| Duct CONNECTOR Straight-Clear-Direct Bury 10/9 mm FDCX-NPA10200/10X  | Clear | 10/9.3 |
| Duct CONNECTOR Straight-Clear-Direct Bury 12/11 mm FDCX-NPA10200/12X | Clear | 12/11- |
| Duct CONNECTOR Straight-Clear-Direct Bury 14/13 mm FDCX-NPA10200/14X | Clear | 14/13  |
| Duct CONNECTOR Straight-Clear-Direct Bury 16/15 mm FDCX-NPA10200/16X | Clear | 16/15  |

| Duct CONNECTOR Straight-Clear-Direct Bury 18/17 mm FDCX-NPA10200/18X  Duct CONNECTOR Straight-Clear-Direct Bury 20/19 mm FDCX-NPA10200/20X  Duct CONNECTOR Straight-Clear-Direct Bury 25/24 mm FDCX-NPA10200/25X  Duct REDUCER, Clear (Direct Bury) 7mm - 4mm duct FDCX-NPA10300/0704X  Duct REDUCER Clear (Direct Bury) 7mm - 5mm duct FDCX-NPA10300/0705X  Duct REDUCER Clear (Direct Bury) 7mm - 6mm duct FDCX-NPA10300/0706X  Duct REDUCER Clear (Direct Bury) 7mm - 6mm duct FDCX-NPA10300/0706X  Duct REDUCER Clear (Direct Bury) 7mm - 6mm duct FDCX-NPA10300/0706X  Duct DED Clear (Direct Bury) 7mm - 6mm duct FDCX-NPA10300/0706X |
|---------------------------------------------------------------------------------------------------------------------------------------------------------------------------------------------------------------------------------------------------------------------------------------------------------------------------------------------------------------------------------------------------------------------------------------------------------------------------------------------------------------------------------------------------------------------------------------------------------------------------------------------|
| Duct CONNECTOR Straight-Clear-Direct Bury 25/24 mm   FDCX-NPA10200/25X                                                                                                                                                                                                                                                                                                                                                                                                                                                                                                                                                                      |
| Duct REDUCER, Clear (Direct Bury) 7mm - 4mm duct   Clear   7-4                                                                                                                                                                                                                                                                                                                                                                                                                                                                                                                                                                              |
| Duct REDUCER Clear (Direct Bury) 7mm - 5mm duct   FDCX-NPA10300/0705X   Clear   7-5                                                                                                                                                                                                                                                                                                                                                                                                                                                                                                                                                         |
| Duct REDUCER Clear (Direct Bury) 7mm - 6mm duct FDCX-NPA10300/0706X  Clear 7-5  Clear 7-6                                                                                                                                                                                                                                                                                                                                                                                                                                                                                                                                                   |
| FDCX-NPA10300/0706X Clear 7-6                                                                                                                                                                                                                                                                                                                                                                                                                                                                                                                                                                                                               |
| Dist DEDICED Class (Disest Dury) 9mm. Emm dist                                                                                                                                                                                                                                                                                                                                                                                                                                                                                                                                                                                              |
| Duct REDUCER Clear (Direct Bury) 8mm - 5mm duct FDCX-NPA10300/0805X Clear 8-5                                                                                                                                                                                                                                                                                                                                                                                                                                                                                                                                                               |
| Duct REDUCER Clear (Direct Bury) 8mm - 6mm duct FDCX-NPA10300/0806X Clear 8-6                                                                                                                                                                                                                                                                                                                                                                                                                                                                                                                                                               |
| Duct REDUCER Clear (Direct Bury) 8mm - 7mm duct FDCX-NPA10300/0807X Clear 8-7                                                                                                                                                                                                                                                                                                                                                                                                                                                                                                                                                               |
| Duct REDUCER Clear (Direct Bury) 10mm - 7mm duct FDCX-NPA10300/1007X Clear 10-7                                                                                                                                                                                                                                                                                                                                                                                                                                                                                                                                                             |
| Duct REDUCER Clear (Direct Bury) 10mm - 8mm duct FDCX-NPA10300/1008X Clear 10-8                                                                                                                                                                                                                                                                                                                                                                                                                                                                                                                                                             |
| Duct REDUCER Clear (Direct Bury) 12mm - 7mm duct FDCX-NPA10300/1207X  Clear 12-7                                                                                                                                                                                                                                                                                                                                                                                                                                                                                                                                                            |
| Duct REDUCER Clear (Direct Bury) 12mm - 8mm duct FDCX-NPA10300/1208X Clear 12-8                                                                                                                                                                                                                                                                                                                                                                                                                                                                                                                                                             |
| Duct REDUCER Clear (Direct Bury) 12mm - 10mm duct FDCX-NPA10300/1210X Clear 12-10                                                                                                                                                                                                                                                                                                                                                                                                                                                                                                                                                           |
| Duct REDUCER Clear (Direct Bury) 14mm - 10mm duct FDCX-NPA10300/1410X Clear 14-10                                                                                                                                                                                                                                                                                                                                                                                                                                                                                                                                                           |
| Duct REDUCER Clear (Direct Bury) 14mm - 12mm duct FDCX-NPA10300/1412X  Clear 14-12                                                                                                                                                                                                                                                                                                                                                                                                                                                                                                                                                          |
| Duct REDUCER Clear (Direct Bury) 16mm - 12mm duct FDCX-NPA10300/1612X Clear 16-12                                                                                                                                                                                                                                                                                                                                                                                                                                                                                                                                                           |
| Duct REDUCER Clear (Direct Bury) 16mm - 14mm duct FDCX-NPA10300/1614X Clear 16-14                                                                                                                                                                                                                                                                                                                                                                                                                                                                                                                                                           |
| Duct REDUCER Clear (Direct Bury) 18mm - 14mm duct FDCX-NPA10300/1814X  Clear 18-14                                                                                                                                                                                                                                                                                                                                                                                                                                                                                                                                                          |
| Duct REDUCER Clear (Direct Bury) 20mm - 14mm duct FDCX-NPA10300/2014X Clear 20-14                                                                                                                                                                                                                                                                                                                                                                                                                                                                                                                                                           |
| Duct REDUCER Clear (Direct Bury) 20mm - 16mm duct FDCX-NPA10300/2016X  Clear 20-16                                                                                                                                                                                                                                                                                                                                                                                                                                                                                                                                                          |