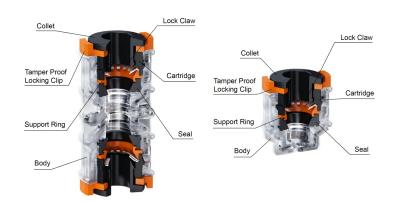

#### **Product Information**

Fully plastic construction, safety pre-installed tamper-proof, reusable locking clip system, to prevent microducts from being accidentally disconnected

Fully transparent (clear) body for ease of Visual inspection to ensure the tube is inserted correctly Union connectors have an internal profile design that allows them not to be affected by the internal diameter of the duct and allows an unobstructed passage for the blown fibres without any obstacles Dark rubber cover available to prevent the ingress of foreign material and to protect from damage UV resistant when fitted with a dark rubber cover

Easy connection & disconnection of the duct thanks to the intelligent gripping system

Body: Transparent HP Polymer Cartridge: Techno Polymer

Collet: Techno Polymer

Seal: NBR

Lock Claw: Stainless Steel
Support Ring: Techno Polymer
Rubber Cover: Dark Silicon

Tamper-Proof Locking Clip: Techno Polymer