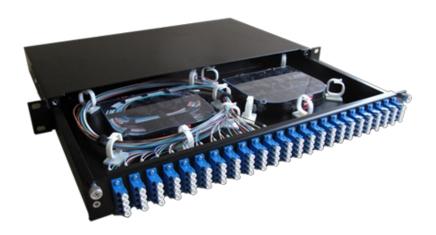

# 19" Patch and Splice Panel

High-Quality Splice and Patch in 19" footprint

#### **Features**

- Up to 96 LC Fibre connections
- Sliding drawer allows internal access
- Without removing panel from rack
- Standard Black Colour RAL 9005
- Unique U slot for rear cable entry
- Unused ports filled with blanking plugs
- Standard 19" (ETSI style also available)
- Ports numbered for identification

## Design

Designed for Standard 19 Inch data cabinet optical deployments, the commodity bulkhead optical distribution panel is ideal for fast installation in optical networks with reduced cable management requirements. The sliding splice tray element allows the installer to access the splice area and maintain the rear connectors of the patch panel. The panel will accept industry standard connectors such as SC, E2000 and LC.