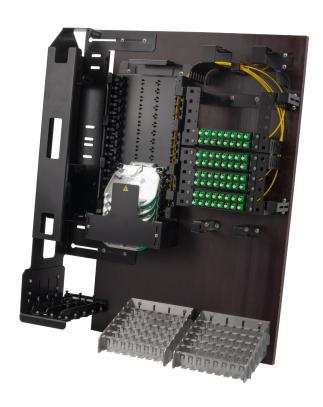

## Design

Built to Suit Customer Specific Network Architecture

### **Product Information**

Hexatronic are available to discuss customer needs and help find a solution to suit your specific network architecture. Available in a variety of sizes and formats, Hexatronic backboards are a simple and cost-effective way to roll out your FTTH deployment and get maximum coverage with our high capacity modular design.

#### **Technical Information**

**Ordering Information** 

Built to Suit Customer Specific Network Architecture