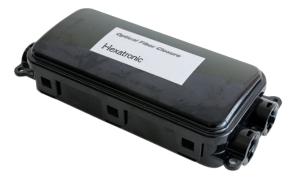

# 24f Inline Midspan Closure

IP68 24 fibre/splice capacity

#### Design

The closure consists of a durable black polymer outer shell with four ports supporting various cable entries, including midspan entry. Internally it is equipped with a 24 fibre splice cassette and the ability to mount up to 4 duplex adaptors. The design allows for easy splicing and re-entry and maintains a 30mm minimum bend radius throughout.