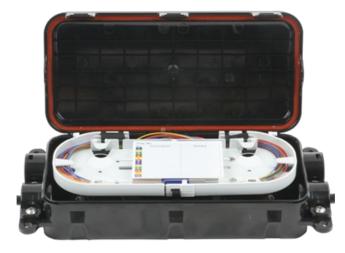

#### Design

The closure consists of a durable black polymer outer shell with four ports supporting various cable entries, including midspan entry. Internally it is equipped with a 24 fibre splice cassette and the ability to mount up to 4 duplex adaptors. The design allows for easy splicing and re-entry and maintains a 30mm minimum bend radius throughout.