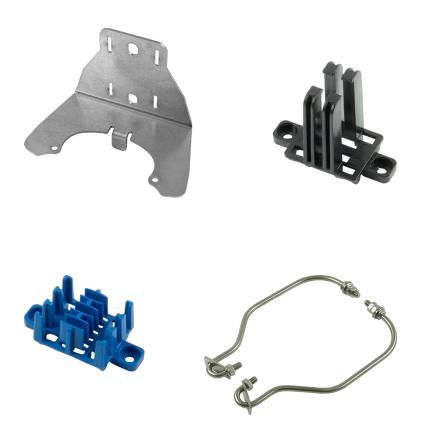

### Article name

Slim Hexatronic Dome Closure Wall mounting bracket FCLD-SHDCKIT-WMB

**Splitter Holder for Slim Hex Dome** FCLD-SHDC-SPLITTER-HOLDER