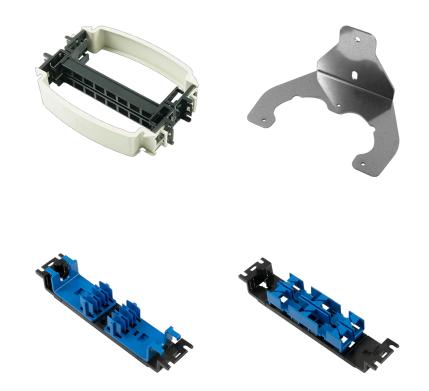

#### Article name

Large Enclosure Splice Cassette Raceway Module Kit (4 trays = 48f splices) FCLDLHDC-KIT-CASS-48

Large Enclosure Splitter Cassette Raceway Module Kit (4 trays = 8 splitters)

**Large Hex Dome Closure Wall mounting bracket** FCLD-LHDCKIT-WMB

Large Enclosure Splitter Module Storage Kit B FCLD-LHDC-KIT-PLC-STR-B

Large Enclosure Splitter Module Storage Kit C FCLD-LHDC-KIT-PLC-STR-C

LHDC Patch Module Kit FCLD-LHDC-KIT-PATCH

LHDC Cable Management Module Kit FCLD-LHDC-KIT-MGMT