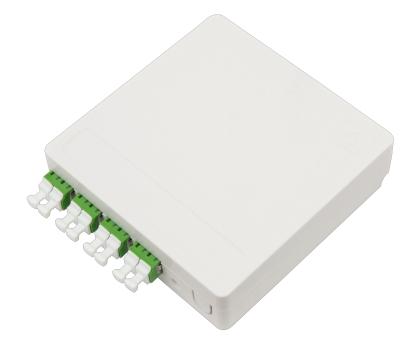

# Subscriber Wallbox

Discreet customer wall outlet

#### Features

- Compact
- Multiple Services
- Up to 8 connections (LC/APC)
- Suitable for duct or cable
- 100x100x27mm
- Cable entry from rear or bottom or Top
- Suitable for Inline Extraction cable
- Flip tray for easy access
- Fibre management secures minimum bend radius

### Design

Designed to provide a compact, discreet location for multiple services to present inside a customer premises.

A compact residential outlet for up to 4 fibres terminated with SC connectors (8x LC). Hinged optical splice tray can house up to 8 splices in either Heat shrink or Crimp Splices.