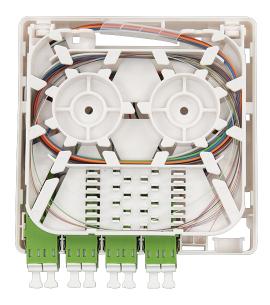

### Design

Designed to provide a compact, discreet location for multiple services to present inside a customer premises.

A compact residential outlet for up to 4 fibres terminated with SC connectors (8x LC). Hinged optical splice tray can house up to 8 splices in either Heat shrink or Crimp Splices.

A screw fixing allows the installer to prevent any accidental access to the splice area.

## **Product Information**

Dimensions (mm): 100x100x26 Weight: 80g Ports: 2 cable, 4 patch Cable Diameter: 10mm Splice Capacity: 8 Patch Capacity: 8 (LC)