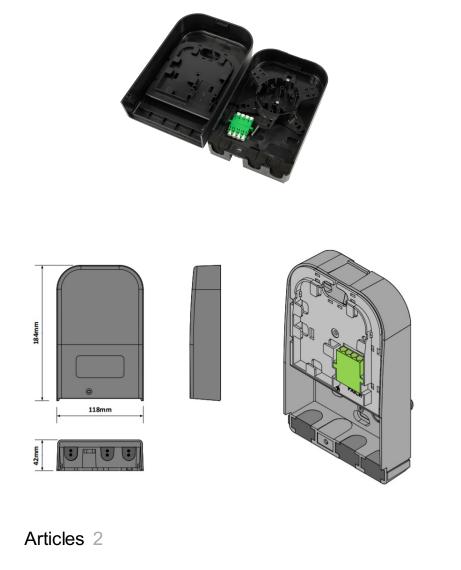

The Box is a High Quality ABS housing that can supplied in many colours such as White, Black, Grey and Brown. Also available in custom branding.

Internally the Box comes equipped with a Fibre storage Module and a Customer patch plate that houses the Fibre optic Patch.

### **Technical Details**

| Article name color trrensions (min)                       |       |                         |  |
|-----------------------------------------------------------|-------|-------------------------|--|
|                                                           | -     | •                       |  |
| Customer Termination Box (CTB) - BLACK<br>FCLC-CTB-PLN-BK | Black | 44mmD × 118mmW × 184mmH |  |
| Customer Termination Box (CTB) - BROWN<br>FCLC-CTB-PLN-BN | Brown | 44mmD × 118mmW × 184mmH |  |