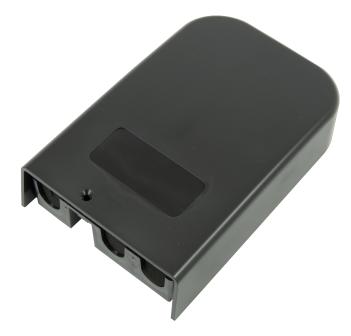

## Design

The CTB is a universal external enclosure that has been developed for discrete and functional FTTP customer deployments. With the ability to accommodate Splice Only or Splice and Patch, it's simple to install future proof infrastructure.

The Box is a High Quality ABS housing that can supplied in many colours such as White, Black, Grey and Brown. Also available in custom branding.

Internally the Box comes equipped with a Fibre storage Module and a Customer patch plate that houses the Fibre optic Patch.