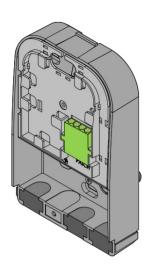

## Design

The CTB is a universal external enclosure that has been developed for discrete and functional FTTP customer deployments. With the ability to accommodate Splice Only or Splice and Patch, it's simple to install future proof infrastructure.

The Box is a High Quality ABS housing that can supplied in many colours such as White, Black, Grey and Brown. Also available in custom branding.

Internally the Box comes equipped with a Fibre storage Module and a Customer patch plate that houses the Fibre optic Patch.