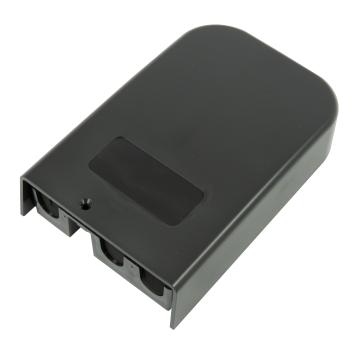

# Customer Termination Box (CTB)

Compact external enclosure for FTTH customer connections

## Design

The CTB is a universal external enclosure that has been developed for discrete and functional FTTP customer deployments. With the ability to accommodate Splice Only or Splice and Patch, it's simple to install future proof infrastructure.

The Box is a High Quality ABS housing that can supplied in many colours such as White, Black, Grey and Brown. Also available in custom branding.

Internally the Box comes equipped with a Fibre storage Module and a Customer patch plate that houses the Fibre optic Patch.