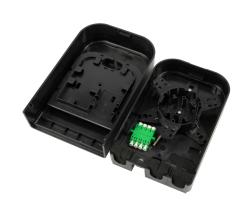

The Box is a High Quality ABS housing that can supplied in many colours such as White, Black, Grey and Brown. Also available in custom branding.

Internally the Box comes equipped with a Fibre storage Module and a Customer patch plate that houses the Fibre optic Patch.