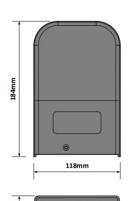

| Black | 44mmD × 118mmW × 184mmH |
|-------|-------------------------|
| Brown | 44mmD×118mmW×184mmH     |