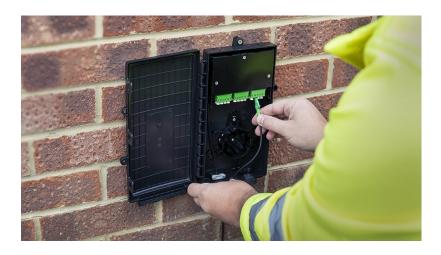

For splice only applications, the CTB2 is supplied with an internal splice cassette with 48F splice capacity and midspan storage space behind the cassette. Pre-tailed versions are also available with fanout cables pre-installed.

The CTB2 can be used in conjunction with the wall/pole mount bracket which provides additional cable anchoring points and cable storage for overlength behind the box.