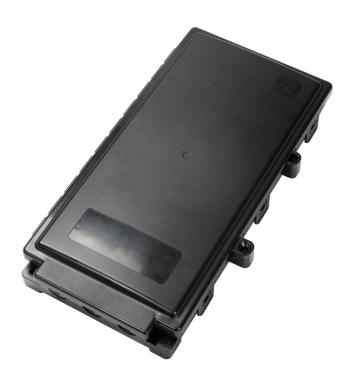

# Design

The CTB2 is a universal enclosure that has been developed for housing fibre connectivity. The versatile design gives the CTB2 the ability to accommodate a number of connectivity solutions, Splice only, Splice and patch and even splitter modules.

The Box is a High-Quality ABS housing that can be supplied in a variety of colours. Internally, the Box can come equipped with either a plastic or metal module to accommodate fibre storage cable management.

## **Technical Information**

**Product Color** 

Black, Brown or Grey