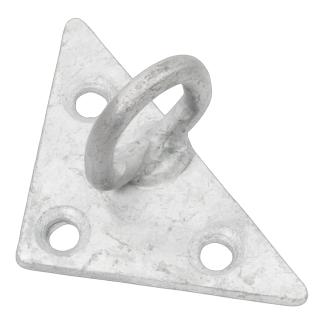

# **Triangular Fixing Bracket 22**

Three fixing holes and a welded loop for dropwire installation

#### Features

- Galvanised steel bracket
- For attaching wires to poles or walls
- Screw directly to the fascia board of a house roof
- (W)60mm x (L)84mm Fixing Holes 8mm

## Design

Designed to attach a dropwire clamp at end-users premises or on a multi pole route where no pole ring exists.

# Product Information

Ring Diameter: 20mm Fixing Holes: 8mm