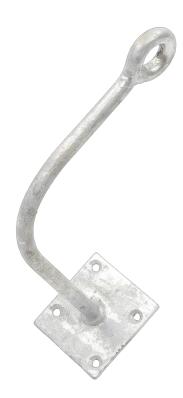

## Design

A dropwire fixing consisting of a galvanised steel "J" shaped Bracket with a welded loop and a plate with four holes at the other end. Designed to attach a dropwire clamp to timber or brickwork at end users' premises where additional height clearance is required