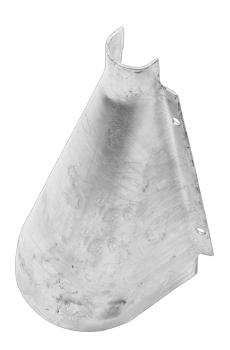

# Connector Bend No.1

To be used at distribution points for connecting 90mm ducts to 19mm capping

# Design

The Connector Bend No. 1, also referred to as an Elephant's Foot capping adapter due to its shape, is designed for distribution points where it facilitates the connection of 90mm ducts to the 19mm capacity Steel Capping No.1.