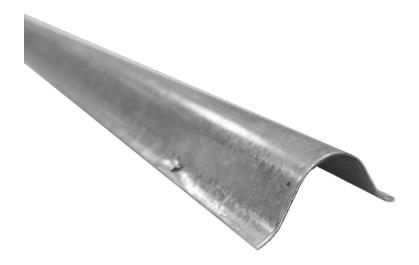

# **Capping Steel No.1**

## Features

- Accommodates cables diameters of up to 19mm
- 2440mm x 76mm
- Pre-drilled ready for fixing
- Galvanised steel finish
- Providing secure cable management and weather resistance

# Design

Steel Capping No.1 is designed for installation onto wooden poles, ensuring the protection of cables from both the weathering and unauthorized tampering. This capping, constructed from galvanized steel, is pre-drilled for easy attachment to wooden poles. It provides a cable trunking space accommodating diameters of up to 19mm, providing secure cable management and weather resistance.