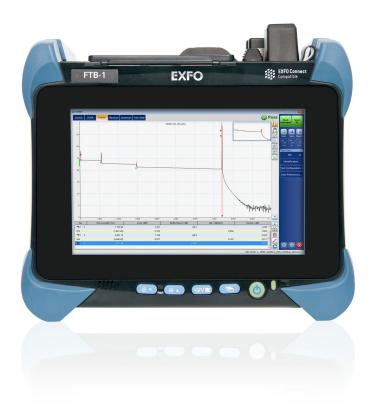

# **EXFO FTB-1**

The EXFO FTB-1 version 2 is a light-weight compact test platform allowing field technicians to carry out dedicated optical, Ethernet, multiservice and radio frequency (RF) interference test applications simply and efficiently, thanks to its ultra-powerful processing and highly intuitive interface.

#### **Features**

- 8" touch-screen
- Windows OS
- Cloud sharing
- Rechargeable Li-ion smart battery

## Application

Access fiber network testing. The ideal construction and troubleshooting OTDRs for everyday field testing in any access network, such as PON FTTx (up to 1x32 splitter), fiber-to-the-antenna (FTTA) and distributed antenna systems (DAS).