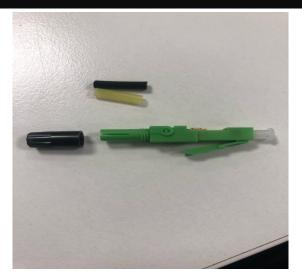

### **Product Overview**

The Field Termination Connector is designed to manage fast, easy and stable on-site fibre connection with a unique V-grove technology. The cable clamping method offers stable cable retention and installer convenience. It reduces connection defect rate by allowing re-assembling several times in the field without an additional tool. It accommodates 0.9mm,2.0mm,3mm(round) and 3x2 (flat cable)

### **Specifications**

The Hexatronic LC/APC mechanical field connector is made from premium grade materials for the best results.

| Ordering Information  |                                                    |
|-----------------------|----------------------------------------------------|
| Part number           | Description                                        |
| CFMDU-SWF-FAC-ALC-3MM | Mechanical Field Connector 900um/2mm/3mm ALC Green |
|                       |                                                    |
|                       |                                                    |
|                       |                                                    |