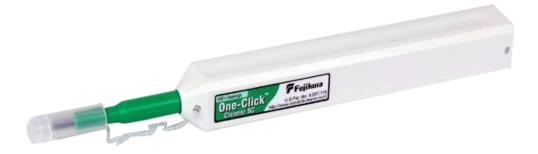

# **One-Click Cleaner™ Standard**

## Design

Cleans faster and more efficiently than traditional methods. Cleans the fiber connector directly on a patchesnor or pigtail, at the top of the pen's cork there is a cover to clean the ferrules. Remove the entire cork in order to clean the connector on the back side of an adaptor without having to pull out your ODF or remove the adaptor. Lasts for 500 clicks.