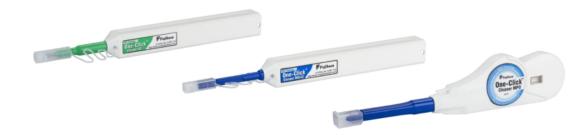

### Articles 9

| Artikkelnavn                                                | Farge          | Layout                                              |
|-------------------------------------------------------------|----------------|-----------------------------------------------------|
| One-Click Cleaner™ 2,5mm SC/ST/FC/E2000<br>22280            | Hvit/Grønn     | -                                                   |
| One-Click Cleaner™ 1,25mm LC/MU<br>22281                    | Hvit/Blå       | -                                                   |
| One-Click Cleaner™ FCC MPO/MTP<br>22282                     | Hvit/Blå       | -                                                   |
| One-Click Cleaner™ 2,0mm Lemo<br>22283                      | Hvit/Grå/Svart |                                                     |
| One-Click Cleaner™ LC-duplex<br>22284                       | Hvit/Blå       |                                                     |
| One-Click Cleaner™ MTRJ<br>22285                            | Hvit/Gul       |                                                     |
| One-Click Cleaner™ "ODC" för 1,25mm multikontakter<br>22286 | Hvit/Lilla     |                                                     |
| One-Click Cleaner™ SN duplex connectors<br>22295            | White/Yellow   |                                                     |
| One-Click Cleaner™ CS/MDC duplex connectors<br>22287        | Hvit/Lilla     | CleanerCS/MDC du-Click Cleaner™ CS/MDC conCS/MDC du |